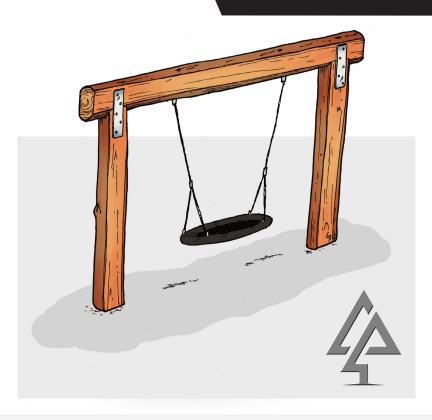

## TIMBER BIRDS NEST SWING

| Product code: | 233-TBN                       |
|---------------|-------------------------------|
| Category:     | Swing Sets (200-Series)       |
| Dimensions:   | W 4200mm x L 200mm x H 2800mm |
| Fallzone:     | W 3000mm x L 8000mm           |
| FHoF:         | 1400mm                        |

Our timber products are primarily crafted from West Australian Jarrah hardwood, sustainably sourced where possible. Natural timber variations in character and dimensions should be expected.

All equipment and colour options can be customised to suit your playground requirements.