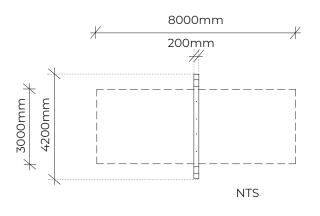

## TIMBER BIRDS NEST SWING

| Product code: | 233-TBN                       |
|---------------|-------------------------------|
| Category:     | Swing Sets (200-Series)       |
| Dimensions:   | W 4200mm x L 200mm x H 2800mm |
| Fallzone:     | W 3000mm x L 8000mm           |
| FHoF:         | 1400mm                        |