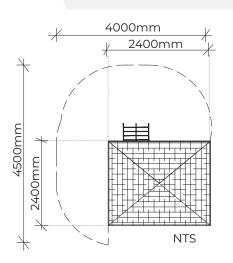

## **COBBLERS FORT**

| Product code: | 166-COB                                     |
|---------------|---------------------------------------------|
| Category:     | Elevated Platforms (100-Series)             |
| Dimensions:   | W 2400mm x L 2400mm x H 5500mm              |
| Fall zone:    | W 4000mm x L 4500mm                         |
| FHoF:         | 1500mm                                      |
| Feartures:    | Multi-level platforms, climbing wall, rope  |
|               | net, rope platform, concealed viewing area, |