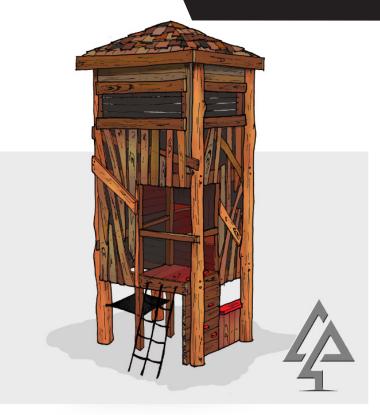

## **COBBLERS FORT**

| Product code: | 166-COB                                     |
|---------------|---------------------------------------------|
| Category:     | Elevated Platforms (100-Series)             |
| Dimensions:   | W 2400mm x L 2400mm x H 5500mm              |
| Fall zone:    | W 4000mm x L 4500mm                         |
| FHoF:         | 1500mm                                      |
| Feartures:    | Multi-level platforms, climbing wall, rope  |
|               | net, rope platform, concealed viewing area, |

servery counter.

Our timber products are primarily crafted from West Australian Jarrah hardwood, sustainably sourced where possible. Natural timber variations in character and dimensions should be expected.