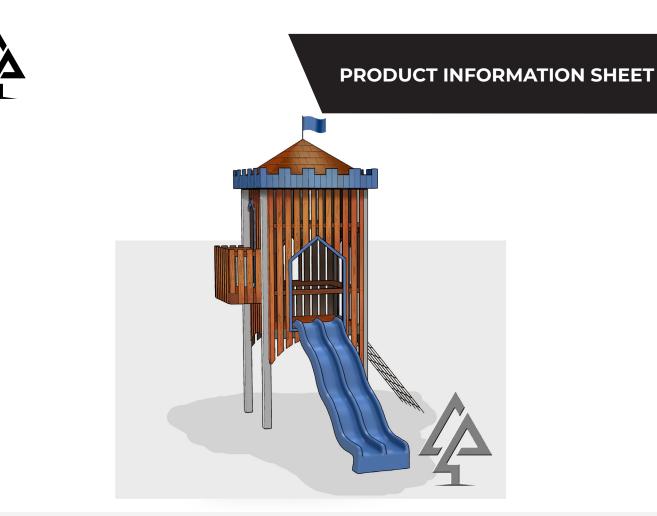

## **FANCOTE FORTRESS**

| Product code: | 165-FAF                                                                    |
|---------------|----------------------------------------------------------------------------|
| Category:     | Elevated Platforms (100-Series)                                            |
| Dimensions:   | W 4400mm x L 6000mm                                                        |
|               | Platform H 2100mm                                                          |
| Fall zone:    | W 7000mm x L 10600mm                                                       |
| FHoF:         | 2100mm                                                                     |
| Features:     | 2.4m platform with double slide, climbing net, viewing window and lookout. |