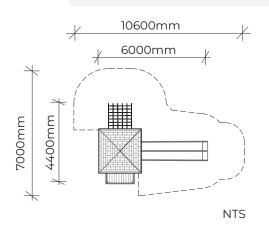

## **FANCOTE FORTRESS**

| Product code: | 165-FAF                                                                    |
|---------------|----------------------------------------------------------------------------|
| Category:     | Elevated Platforms (100-Series)                                            |
| Dimensions:   | W 4400mm x L 6000mm                                                        |
|               | Platform H 2100mm                                                          |
| Fall zone:    | W 7000mm x L 10600mm                                                       |
| FHoF:         | 2100mm                                                                     |
| Features:     | 2.4m platform with double slide, climbing net, viewing window and lookout. |