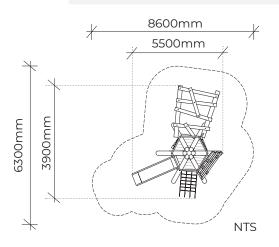

## MADORA TEE PEE

| Product code: | 133-MTP                                                         |
|---------------|-----------------------------------------------------------------|
| Category:     | Elevated Platforms (100-series)                                 |
| Dimensions:   | W 3900mm x L 5500mm                                             |
|               | Platform H 1200mm                                               |
| Fall zone:    | W 6300mm x L 8600mm                                             |
| FHoF:         | 1200mm                                                          |
| Features:     | Rope net, 1.2m platform with slide, climbing wall, log scramble |