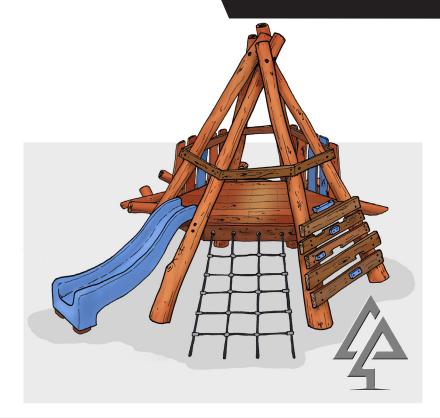

## MADORA TEE PEE

| Product code: | 133-MTP                                                         |
|---------------|-----------------------------------------------------------------|
| Category:     | Elevated Platforms (100-series)                                 |
| Dimensions:   | W 3900mm x L 5500mm                                             |
|               | Platform H 1200mm                                               |
| Fall zone:    | W 6300mm x L 8600mm                                             |
| FHoF:         | 1200mm                                                          |
| Features:     | Rope net, 1.2m platform with slide, climbing wall, log scramble |