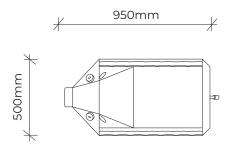

## **PIG LOG**

| Product code: | 723-PIG                         |
|---------------|---------------------------------|
| Category:     | Miscellaneous (700-Series)      |
| Dimensions:   | W 500mm x L 950mm x H 500mm     |
| Fall zone:    | No fall zone required < 600mm H |
| FHoF:         | N/A                             |