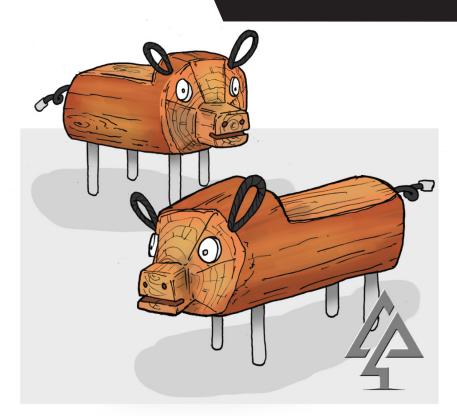

## **PIG LOG**

| Product code: | 723-PIG                         |
|---------------|---------------------------------|
| Category:     | Miscellaneous (700-Series)      |
| Dimensions:   | W 500mm x L 950mm x H 500mm     |
| Fall zone:    | No fall zone required < 600mm H |
| FHoF:         | N/A                             |