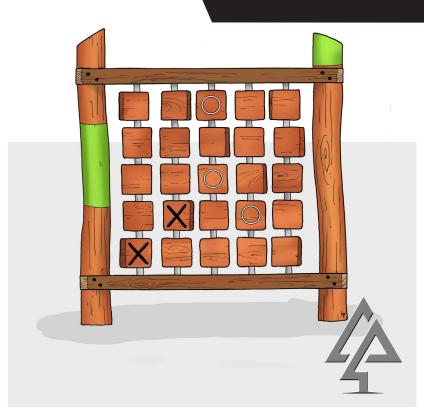

## **5x5 NAUGHTS AND CROSSES**

Product code: 705-FXT

| Category:   | Miscellaneous (700-Series)      |
|-------------|---------------------------------|
| Dimensions: | W 315mm x L 1600mm x H 1800mm   |
| Fall zone:  | No fall zone required < 600mm H |
| FHoF:       | N/A                             |

NTS

Our timber products are primarily crafted from West Australian Jarrah hardwood, sustainably sourced where possible. Natural timber variations in character and dimensions should be expected.

All equipment and colour options can be customised to suit your playground requirements.