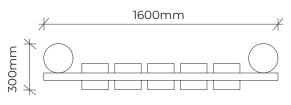

## **5x5 NAUGHTS AND CROSSES**

Product code: 705-FXT

| Category:   | Miscellaneous (700-Series)      |
|-------------|---------------------------------|
| Dimensions: | W 315mm x L 1600mm x H 1800mm   |
| Fall zone:  | No fall zone required < 600mm H |
| FHoF:       | N/A                             |