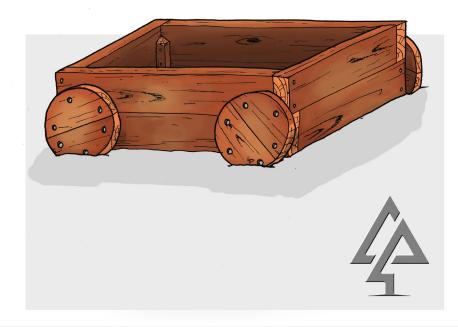

## TRAIN CARRIAGE PLANTING BOX

Product code: 504-TPC

| Category:   | On The Move (500-Series)        |
|-------------|---------------------------------|
| Dimensions: | W 1200mm x L 2000mm x H 400mm   |
| Fall zone:  | No fall zone required < 600mm H |
| FHoF:       | N/A                             |