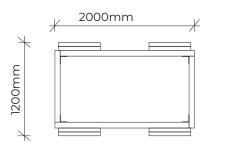

## TRAIN CARRIAGE PLANTING BOX

Product code: 504-TPC

| Category:   | On The Move (500-Series)        |
|-------------|---------------------------------|
| Dimensions: | W 1200mm x L 2000mm x H 400mm   |
| Fall zone:  | No fall zone required < 600mm H |
| FHoF:       | N/A                             |