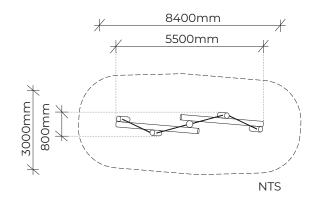

## **BALANCE LOG TRAVERSE**

Product code: 430-BLT

Category: Rope Features (400-Series)

Dimensions: W 800mm x L 5500mm x H 3400mm

Fall zone: W 3500mm x L 8400mm

FHoF: 1100mm

Features: Balance beam bushpoles with rope assist