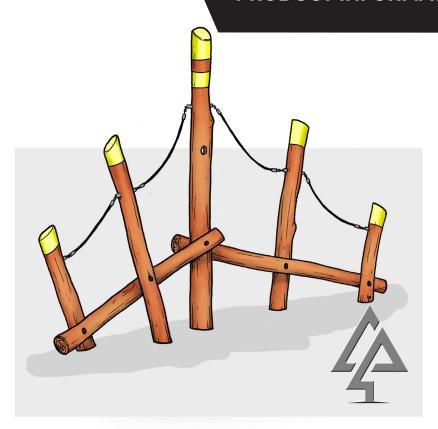

## **BALANCE LOG TRAVERSE**

Product code: 430-BLT

Category: Rope Features (400-Series)

Dimensions: W 800mm x L 5500mm x H 3400mm

Fall zone: W 3500mm x L 8400mm

FHoF: 1100mm

Features: Balance beam bushpoles with rope assist

& custom coloured tops.

standard slide, roof and more

Our timber products are primarily crafted from West Australian Jarrah hardwood, sustainably sourced where possible. Natural timber variations in character and dimensions should be expected.