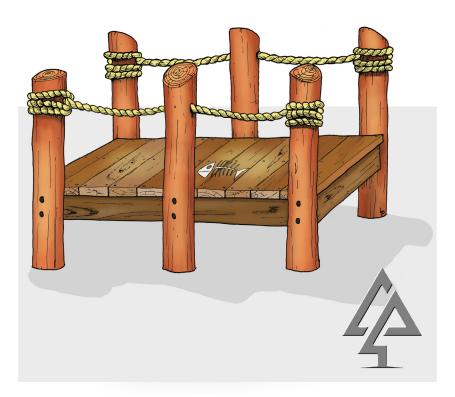

## JETTY

| Product code: | 311-JET                             |
|---------------|-------------------------------------|
| Category:     | Imagination Play Items (300-Series) |
| Dimensions:   | W 1400mm x L 2000mm x H 1400mm      |
| Fall zone:    | No fall zone required < 600mm H     |
| FHoF:         | N/A                                 |