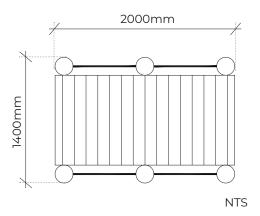

## JETTY

| Product code: | 311-JET                             |
|---------------|-------------------------------------|
| Category:     | Imagination Play Items (300-Series) |
| Dimensions:   | W 1400mm x L 2000mm x H 1400mm      |
| Fall zone:    | No fall zone required < 600mm H     |
| FHoF:         | N/A                                 |