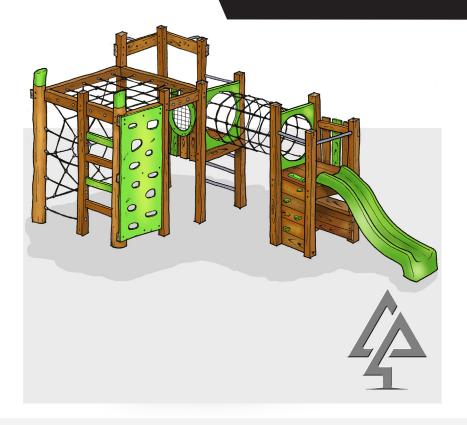

## **LAWRENCE COMBO**

Product code: 162-LAW

Category: Elevated Platforms (100-Series)

Dimensions: W 3450mm x L 8100mm x H 3000mm

Fall zone: W 7200mm x L 10600mm

Fall zone: 2200mm

Features: Combo unit with slide, various

climbing nets, ladders, climbing walls,

fireman's pole, servery, and more.

Our timber products are primarily crafted from West Australian Jarrah hardwood, sustainably sourced where possible. Natural timber variations in character and dimensions should be expected.