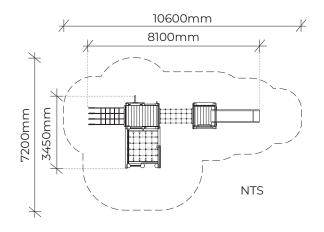

## **LAWRENCE COMBO**

Product code: 162-LAW

Category: Elevated Platforms (100-Series)

Dimensions: W 3450mm x L 8100mm x H 3000mm

Fall zone: W 7200mm x L 10600mm

Fall zone: 2200mm

Features: Combo unit with slide, various