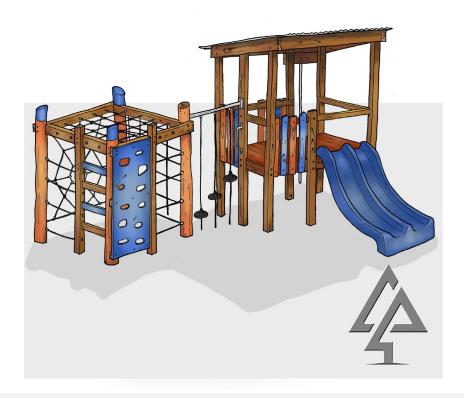

## **MERREDIN COMBO A**

Product code: 160-MCA

Category: Elevated Platforms (100-series)

Dimensions: W 4200mm x L 6100mm x H 4200mm

Fall zone: W 9600mm x L 8000mm

FHoF: 2200mm

Features: Combo unit, fort with 1.2m high platform

with skillion roof over, double 1.2m slides, various climbing nets, ladders, climbing walls, pommels, fireman's pole and more.

Our timber products are primarily crafted from West Australian Jarrah hardwood, sustainably sourced where possible. Natural timber variations in character and dimensions should be expected.