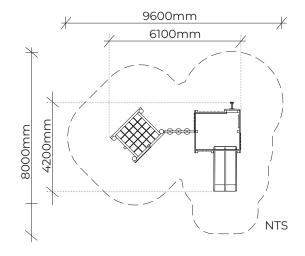

## **MERREDIN COMBO A**

Product code: 160-MCA

Category: Elevated Platforms (100-series)

Dimensions: W 4200mm x L 6100mm x H 4200mm

Fall zone: W 9600mm x L 8000mm

FHoF: 2200mm

Features: Combo unit, fort with 1.2m high platform