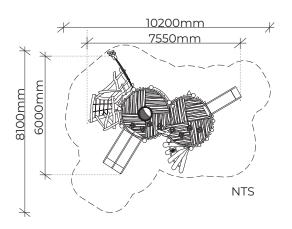

## **PELICAN NEST FORT**

| Product code: | 158-PNF                                                                                                                        |
|---------------|--------------------------------------------------------------------------------------------------------------------------------|
| Category:     | Elevated Platforms (100-series)                                                                                                |
| Dimensions:   | W 6000mm x L 7550mm                                                                                                            |
|               | Platform H 900 - 1200mm                                                                                                        |
| Fall zone:    | W 8100mm x L 10200mm                                                                                                           |
| FHoF:         | 1200mm                                                                                                                         |
| Features:     | Split level platforms with single and<br>double slides, climbing nets, ladders, log<br>scramble, spiral stairs, talking tubes. |