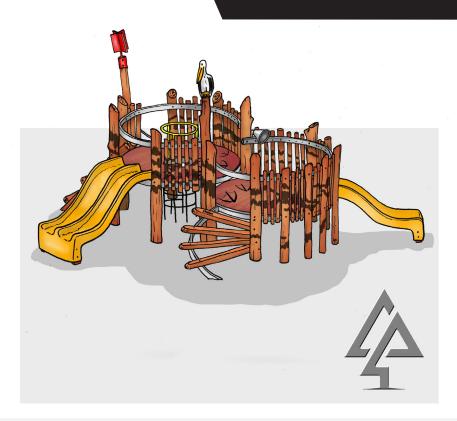

## **PELICAN NEST FORT**

| Product code: | 158-PNF                                                                                                                        |
|---------------|--------------------------------------------------------------------------------------------------------------------------------|
| Category:     | Elevated Platforms (100-series)                                                                                                |
| Dimensions:   | W 6000mm x L 7550mm                                                                                                            |
|               | Platform H 900 - 1200mm                                                                                                        |
| Fall zone:    | W 8100mm x L 10200mm                                                                                                           |
| FHoF:         | 1200mm                                                                                                                         |
| Features:     | Split level platforms with single and<br>double slides, climbing nets, ladders, log<br>scramble, spiral stairs, talking tubes. |