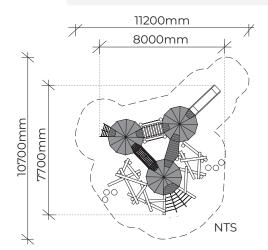

## **GIANT EGGS**

Product code: 157-EGG

Category: Elevated Platforms (100-series)

Dimensions: W 8000mm x L 7700mm

Platforms H 1200mm

Fall zone: W 11200mm x L 10700mm

FHoF: 1200mm

Features: 3 giant eggs linked with bridges, rope