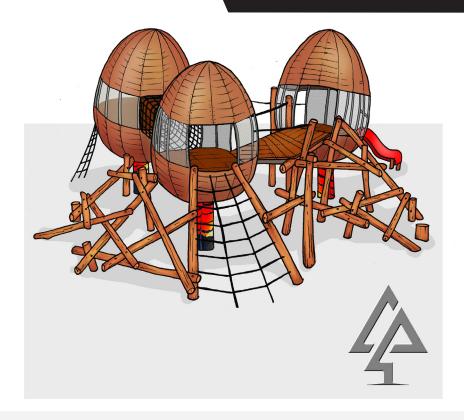

## **GIANT EGGS**

Product code: 157-EGG

Category: Elevated Platforms (100-series)

Dimensions: W 8000mm x L 7700mm

Platforms H 1200mm

Fall zone: W 11200mm x L 10700mm

FHoF: 1200mm

Features: 3 giant eggs linked with bridges, rope

tunnels, log scrambles, rickety bridge,

1.2m slides, rope nets and more.

Our timber products are primarily crafted from West Australian Jarrah hardwood, sustainably sourced where possible. Natural timber variations in character and dimensions should be expected.