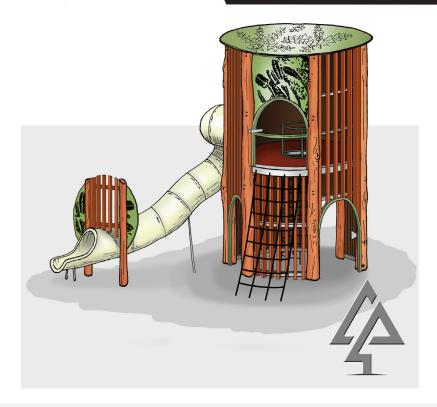

## **GLENDA TOWER**

| Product code: | 156-GLE                                      |
|---------------|----------------------------------------------|
| Category:     | Elevated Platforms (100-Series)              |
| Dimensions:   | W 7100mm x L 4500mm                          |
|               | Platform H 2500 - 4200mm                     |
| Fall zone:    | W 9750 x L 7300mm                            |
| FHoF:         | 3300mm                                       |
| Features:     | Rope net, tube slide, talking tubes, rope    |
|               | tunnel, laser cut patterns in wall and roof. |