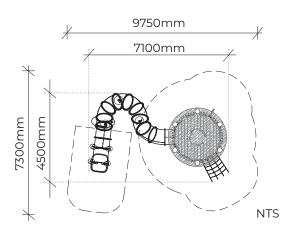

## **GLENDA TOWER**

| Product code: | 156-GLE                                      |
|---------------|----------------------------------------------|
| Category:     | Elevated Platforms (100-Series)              |
| Dimensions:   | W 7100mm x L 4500mm                          |
|               | Platform H 2500 - 4200mm                     |
| Fall zone:    | W 9750 x L 7300mm                            |
| FHoF:         | 3300mm                                       |
| Features:     | Rope net, tube slide, talking tubes, rope    |
|               | tunnel, laser cut patterns in wall and roof. |