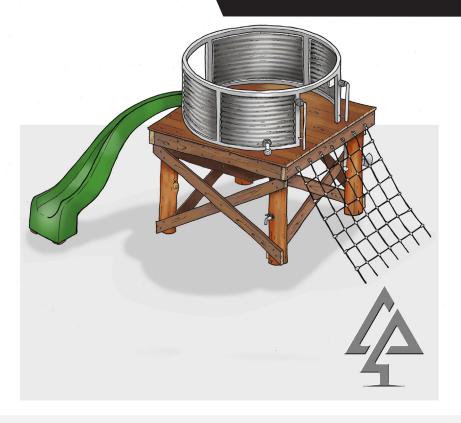

## WATER TANK FORT

Product code: 155-WTF

Category: Elevated Platforms (100-series)

Dimensions: W 3400mm x L 4750mm

Platform H 1600mm

Fall zone: W 7000mm x L 7600mm

FHoF: 1600mm

Features: Fort with 1.6m high platform, custom

corrugated iron play tank, 1.6m curved

slide and inclined rope net.

Our timber products are primarily crafted from West Australian Jarrah hardwood, sustainably sourced where possible. Natural timber variations in character and dimensions should be expected.