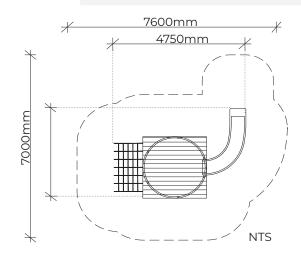

## WATER TANK FORT

Product code: 155-WTF

Category: Elevated Platforms (100-series)

Dimensions: W 3400mm x L 4750mm

Platform H 1600mm

Fall zone: W 7000mm x L 7600mm

FHoF: 1600mm

Features: Fort with 1.6m high platform, custom