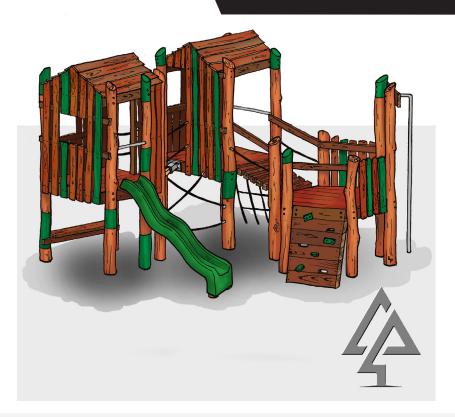

## **MUNDY FORTS**

Product code: 154-MUN

Category:Elevated Platforms (100-series)Dimensions:L 5070mm x W 4900mmPlatform H 1200/1500mmFall zone:L 7600mm x W 7900mmFeatures:Triple forts with 1.2m high platforms,<br/>roofs over, slide, climbing nets, ladders,<br/>climbing walls, pommels, fireman's pole,<br/>rickety bridge, servery counter and more.