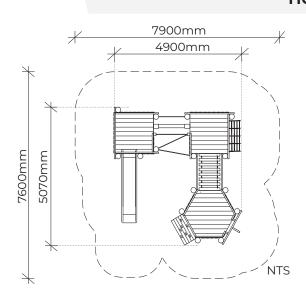

## **MUNDY FORTS**

Product code: 154-MUN

Category:Elevated Platforms (100-series)Dimensions:L 5070mm x W 4900mmPlatform H 1200/1500mmFall zone:L 7600mm x W 7900mmFeatures:Triple forts with 1.2m high platforms,<br/>roofs over, slide, climbing nets, ladders,<br/>climbing walls, pommels, fireman's pole,<br/>rickety bridge, servery counter and more.