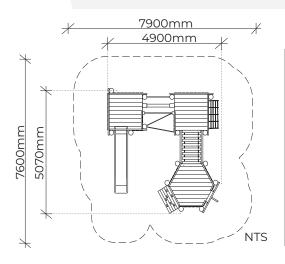

## MUNDY FORTS

| Product code: | 154-MUN                                                                                                                             |
|---------------|-------------------------------------------------------------------------------------------------------------------------------------|
| Category:     | Elevated Platforms (100-series)                                                                                                     |
| Dimensions:   | W 4900mm x L 5070mm                                                                                                                 |
|               | Platform H 1200 - 1500mm                                                                                                            |
| Fall zone:    | W 7900mm x L 7600mm                                                                                                                 |
| FHoF:         | 1500mm                                                                                                                              |
| Features:     | Triple forts with platforms, slide, climbing<br>nets & walls, ladders, pommels, fireman's<br>pole, rickety bridge, servery counter. |