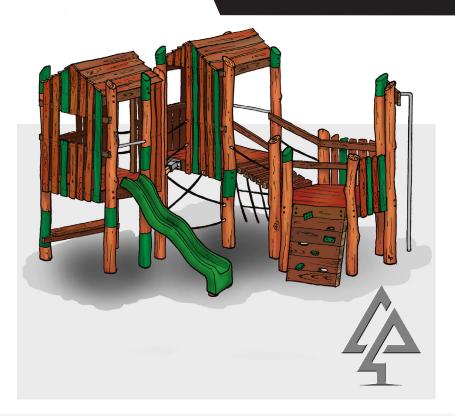

## MUNDY FORTS

| Product code: | 154-MUN                                                                                                                             |
|---------------|-------------------------------------------------------------------------------------------------------------------------------------|
| Category:     | Elevated Platforms (100-series)                                                                                                     |
| Dimensions:   | W 4900mm x L 5070mm                                                                                                                 |
|               | Platform H 1200 - 1500mm                                                                                                            |
| Fall zone:    | W 7900mm x L 7600mm                                                                                                                 |
| FHoF:         | 1500mm                                                                                                                              |
| Features:     | Triple forts with platforms, slide, climbing<br>nets & walls, ladders, pommels, fireman's<br>pole, rickety bridge, servery counter. |