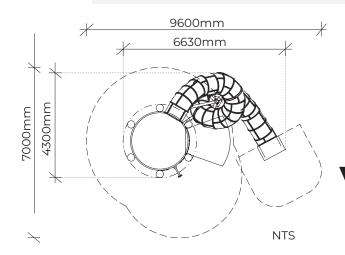

## **MERREDIN TOWER**

Product code: 153-MER

Category: Elevated Platforms (100-series)

Dimensions: W 6630mm x L 4300mm

Platform H 2000 - 4000 - 6000mm

Fall zone: L 7000mm x W 9600mm

FHoF: 2800mm

Features: 8m+ Tower with 3 platforms, giant tube slide,