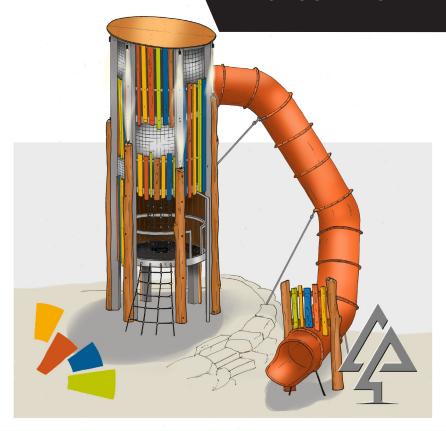

## **MERREDIN TOWER**

Product code: 153-MER

Category: Elevated Platforms (100-series)

Dimensions: W 6630mm x L 4300mm

Platform H 2000 - 4000 - 6000mm

Fall zone: L 7000mm x W 9600mm

FHoF: 2800mm

Features: 8m+ Tower with 3 platforms, giant tube slide,

rope net, fireman's pole, rope tunnels,

and more.

Our timber products are primarily crafted from West Australian Jarrah hardwood, sustainably sourced where possible. Natural timber variations in character and dimensions should be expected.