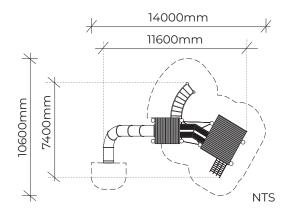

## **MEGA MACHAN TOWERS**

Product code: 152-MMT

Category: Elevated Platforms (100-series)

Dimensions: W 11600mm x L 7400mm

Platform H 1500 - 3800 - 4200mm

Fall zone: W 14000 x L 10600mm

FHoF: 2100mm

Features: Two towers with bridge, tube slide, climbing