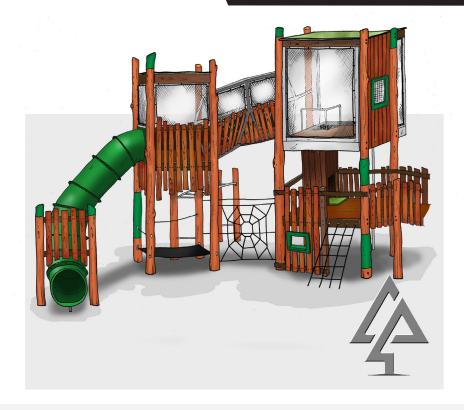

## **MEGA MACHAN TOWERS**

Product code: 152-MMT

Category: Elevated Platforms (100-series)

Dimensions: W 11600mm x L 7400mm

Platform H 1500 - 3800 - 4200mm

Fall zone: W 14000 x L 10600mm

FHoF: 2100mm

Features: Two towers with bridge, tube slide, climbing

nets, rope platform, shop front, fireman's pole, viewing platform, tallking tubes.

Our timber products are primarily crafted from West Australian Jarrah hardwood, sustainably sourced where possible. Natural timber variations in character and dimensions should be expected.