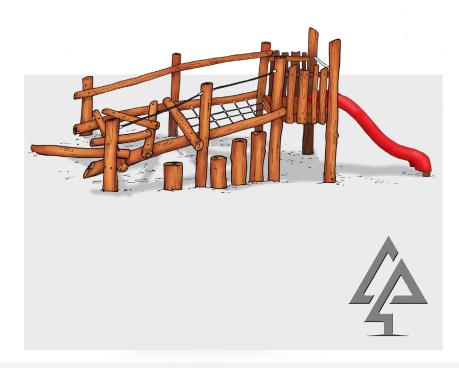

## **BENTLEY CLIMBER**

| Product code: | 132-BEN                             |
|---------------|-------------------------------------|
| Category:     | Elevated Platforms (100-series)     |
| Dimensions:   | L 7400mm x W 2750mm x               |
|               | Platform H 1500mm                   |
| Fall zone:    | 5750 x 10200mm                      |
| Features:     | Rope net, 1.5m platform with slide, |
|               | stepping stumps, log scramble       |