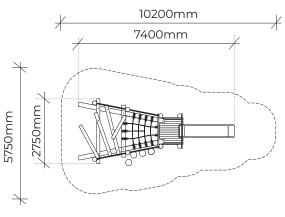

## **BENTLEY CLIMBER**

| Product code: | 132-BEN                             |
|---------------|-------------------------------------|
| Category:     | Elevated Platforms (100-series)     |
| Dimensions:   | L 7400mm x W 2750mm x               |
|               | Platform H 1500mm                   |
| Fall zone:    | 5750 x 10200mm                      |
| Features:     | Rope net, 1.5m platform with slide, |
|               | stepping stumps, log scramble       |