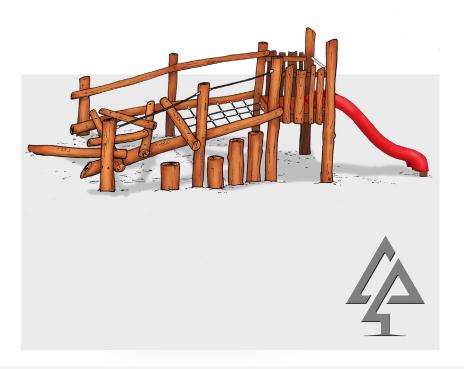

## **BENTLEY CLIMBER**

Product code: 132-BEN

Category: Elevated Platforms (100-series)

Dimensions: W 2800mm x L 7300mm

Platform H 1500mm

Fall zone: W 5800 x L 10400mm

FHoF: 1500mm

Features: Rope net, 1.5m platform with slide,

stepping stumps, log scramble

Our timber products are primarily crafted from West Australian Jarrah hardwood, sustainably sourced where possible. Natural timber variations in character and dimensions should be expected.