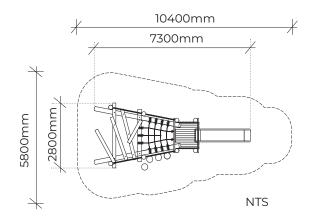

## **BENTLEY CLIMBER**

Product code: 132-BEN

Category: Elevated Platforms (100-series)

Dimensions: W 2800mm x L 7300mm

Platform H 1500mm

Fall zone: W 5800 x L 10400mm

FHoF: 1500mm

Features: Rope net, 1.5m platform with slide,

stepping stumps, log scramble

Our timber products are primarily crafted from West Australian Jarrah hardwood, sustainably sourced where possible. Natural timber variations in character and dimensions should be expected.