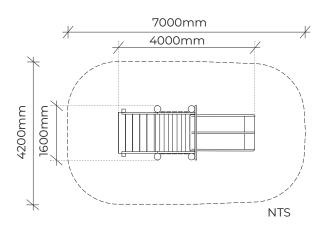

## **DOUBLE SLIDE TODDLER CUBBY 900mm**

| Product code: | 115-TCD                                  |
|---------------|------------------------------------------|
| Category:     | Elevated Platforms (100-Series)          |
| Dimensions:   | W 1600mm x L 4000mm                      |
|               | Platform H 900mm                         |
| Fall zone:    | W 4200mm x L 7000mm                      |
| FHoF:         | 900mm                                    |
| Features:     | 900mm high platform with double slide,   |
|               | stairs, steering wheel and counter below |