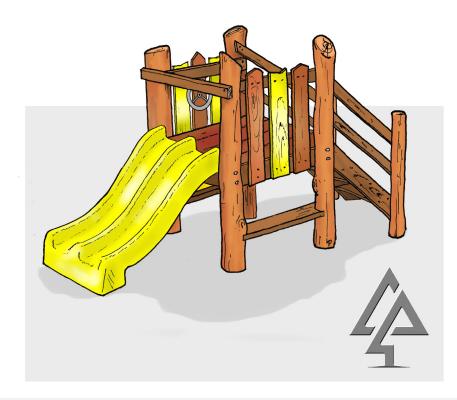

## **DOUBLE SLIDE TODDLER CUBBY 900mm**

| Product code: | 115-TCD                                  |
|---------------|------------------------------------------|
| Category:     | Elevated Platforms (100-Series)          |
| Dimensions:   | W 1600mm x L 4000mm                      |
|               | Platform H 900mm                         |
| Fall zone:    | W 4200mm x L 7000mm                      |
| FHoF:         | 900mm                                    |
| Features:     | 900mm high platform with double slide,   |
|               | stairs, steering wheel and counter below |