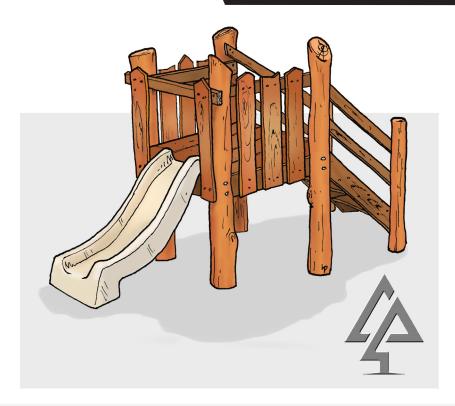

## **TODDLER CUBBY 900mm**

| Product code: | 112-TCB                            |
|---------------|------------------------------------|
| Category:     | Elevated Platforms (100-series)    |
| Dimensions:   | W 1400mm x L 3650mm                |
|               | Platform H 900mm                   |
| Fall zone:    | W 4000mm x L 6150mm                |
| FHoF:         | 900mm                              |
| Features:     | 900mm high platform with slide and |
|               | stairs                             |