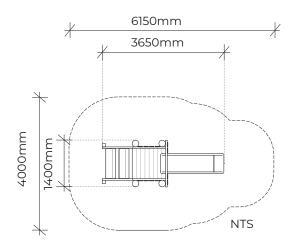

## **TODDLER CUBBY 900mm**

| Product code: | 112-TCB                            |
|---------------|------------------------------------|
| Category:     | Elevated Platforms (100-series)    |
| Dimensions:   | W 1400mm x L 3650mm                |
|               | Platform H 900mm                   |
| Fall zone:    | W 4000mm x L 6150mm                |
| FHoF:         | 900mm                              |
| Features:     | 900mm high platform with slide and |
|               | stairs                             |