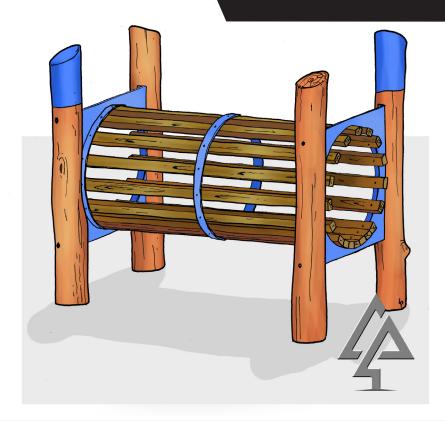

## **TUNNEL WITH BUSHPOLES**

| Product code: | 025-TBP                        |
|---------------|--------------------------------|
| Category:     | Woodland Trail (000-Series)    |
| Dimensions:   | W 1450mm x L 2000mm x H 1500mm |
| Fall zone:    | W 3850mm x L 5000mm            |
| FHoF:         | 1450mm                         |