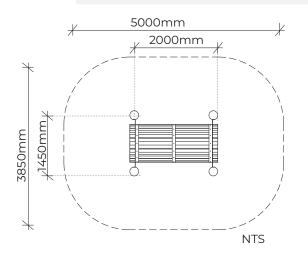

## **TUNNEL WITH BUSHPOLES**

| Product code: | 025-TBP                        |
|---------------|--------------------------------|
| Category:     | Woodland Trail (000-Series)    |
| Dimensions:   | W 1450mm x L 2000mm x H 1500mm |
| Fall zone:    | W 3850mm x L 5000mm            |
| FHoF:         | 1450mm                         |