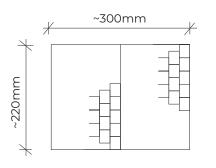

## **FAIRY HOMES**

Product code: 017-FAI

| Category:   | Woodland Trail (000-Series)       |
|-------------|-----------------------------------|
| Dimensions: | W 300mm x L 250mm x H 300mm       |
| Notes:      | Various fixing methods and styles |
|             | available.                        |