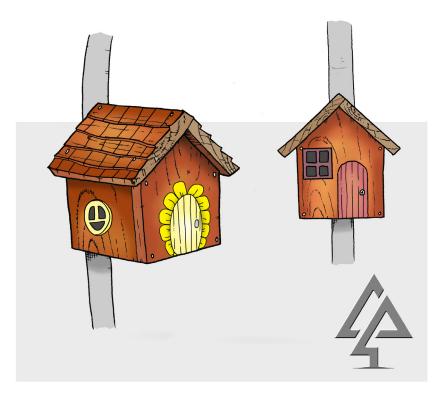

## **PRODUCT INFORMATION SHEET**

## **FAIRY HOMES**

Product code: 017-FAI

| Category:   | Woodland Trail (000-Series)       |
|-------------|-----------------------------------|
| Dimensions: | W 300mm x L 250mm x H 300mm       |
| Notes:      | Various fixing methods and styles |
|             | available.                        |