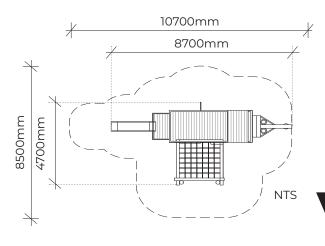

## CARAVAN

| Product code: | : 510-CVN                                   |
|---------------|---------------------------------------------|
| Category:     | On The Move (500-series)                    |
| Dimensions:   | W 4700mm x L 8700mm x 3300H mm              |
| Fall zone:    | 8500mm x 10700mm                            |
| Features:     | Full sized caravan with 1.2m high slide,    |
|               | annex rope net, gas bottles, climbing wall, |
|               | fireman's pole & more                       |