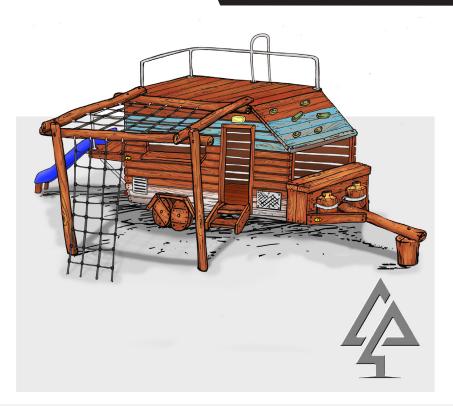

## CARAVAN

| Product code: | : 510-CVN                                   |
|---------------|---------------------------------------------|
| Category:     | On The Move (500-series)                    |
| Dimensions:   | W 4700mm x L 8700mm x 3300H mm              |
| Fall zone:    | 8500mm x 10700mm                            |
| Features:     | Full sized caravan with 1.2m high slide,    |
|               | annex rope net, gas bottles, climbing wall, |
|               | fireman's pole & more                       |

The timber is mostly West Australian Jarrah hardwood, and timber characterists and dimensions may naturally vary. All of our equipment and colours can be customised to suit your playground requirements.