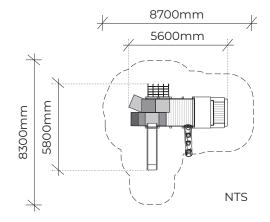

## **LOADED FRUIT TRUCK**

Product code: 509-LFR

Category: On The Move (500-series)

Dimensions: W 5800mm x L 5600mm x H 2300mm

Fall zone: W 8300mm x L 8700mm

FHoF: 1700mm

Features: Fruit crates, tunnel below, steering wheel,