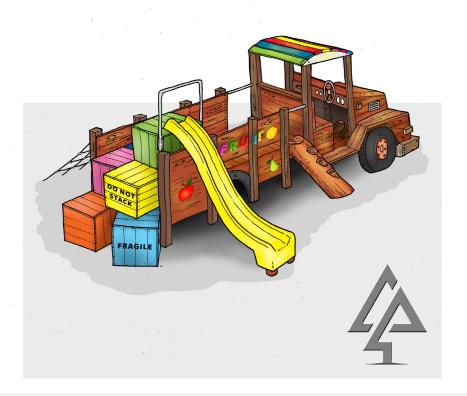

## **LOADED FRUIT TRUCK**

Product code: 509-LFR

Category: On The Move (500-series)

Dimensions: W 5800mm x L 5600mm x H 2300mm

Fall zone: W 8300mm x L 8700mm

FHoF: 1700mm

Features: Fruit crates, tunnel below, steering wheel,

climbable crates, slide, rope net, log steps

& more.

Our timber products are primarily crafted from West Australian Jarrah hardwood, sustainably sourced where possible. Natural timber variations in character and dimensions should be expected.