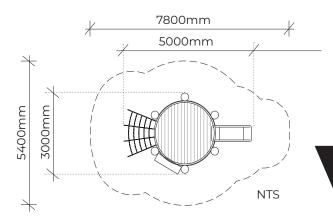

## MINI MANIANA FORT

| Product code: | 149-MIN                           |
|---------------|-----------------------------------|
| Category:     | Elevated Platforms (100-series)   |
| Dimensions:   | W 3000mm x L 7800mm               |
|               | Platform H 900mm - 2500mm         |
| Fall zone:    | W 5400mm x L 7800mm               |
| FHoF:         | 2500mm                            |
| Features:     | Slide, climbing nets, rope        |
|               | platform, climbing wall and more. |