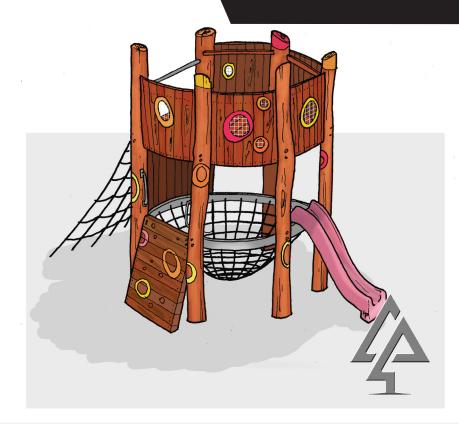

## MINI MANIANA FORT

| Product code: | 149-MIN                           |
|---------------|-----------------------------------|
| Category:     | Elevated Platforms (100-series)   |
| Dimensions:   | W 3000mm x L 7800mm               |
|               | Platform H 900mm - 2500mm         |
| Fall zone:    | W 5400mm x L 7800mm               |
| FHoF:         | 2500mm                            |
| Features:     | Slide, climbing nets, rope        |
|               | platform, climbing wall and more. |