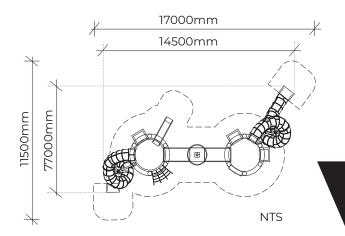

## **MANIANA MANIA TOWERS**

Product code: 148-MAN

Category: Elevated Platforms (100-series)

Dimensions: W 7600mm x L 16100mm Fall zone: W 10700mm x L 16700mm

FHoF: 1700mm

Features: 2No. tube slides, climbing nets, rope