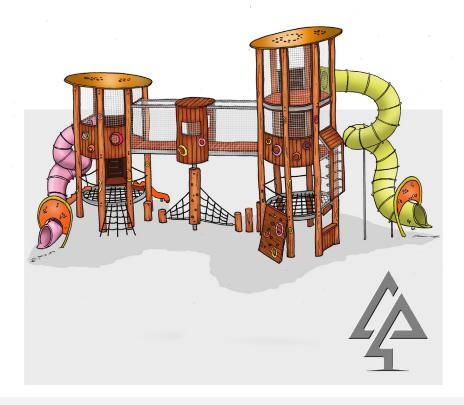

## **MANIANA MANIA TOWERS**

Product code: 148-MAN

Category: Elevated Platforms (100-series)

Dimensions: W 7600mm x L 16100mm Fall zone: W 10700mm x L 16700mm

FHoF: 1700mm

Features: 2No. tube slides, climbing nets, rope

platform, tunnel ladder, bridges, climbing

wall, log steps, servery counter, rope climbers, standard slide and more.

Our timber products are primarily crafted from West Australian Jarrah hardwood, sustainably sourced where possible. Natural timber variations in character and dimensions should be expected.