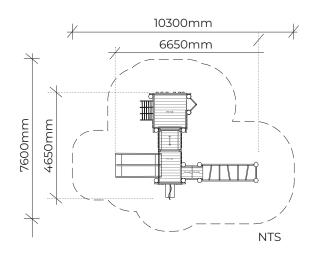

## **BURRENDAH FORT**

Product code: 129-BRD

Category: Elevated Platforms (100-series)

Dimensions: W 4650mm x L 6650mm

Platform H 1200/1500mm

Fall zone: 7600mm x 10300mm

Features: Rope net, 1.2m double slide, fireman's