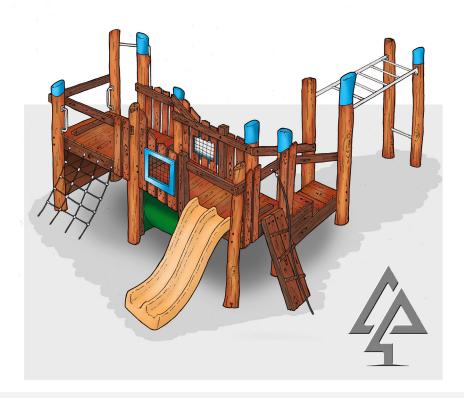

## **BURRENDAH FORT**

Product code: 129-BRD

Category: Elevated Platforms (100-series)

Dimensions: W 4650mm x L 6650mm

Platform H 1200/1500mm

Fall zone: 7600mm x 10300mm

Features: Rope net, 1.2m double slide, fireman's

pole, tunnel, windows, climbing wall, inclined climbing wall with rope pull,

monkey bars and more.

The timber is mostly West Australian Jarrah hardwood, and timber characterists and dimensions may naturally vary.