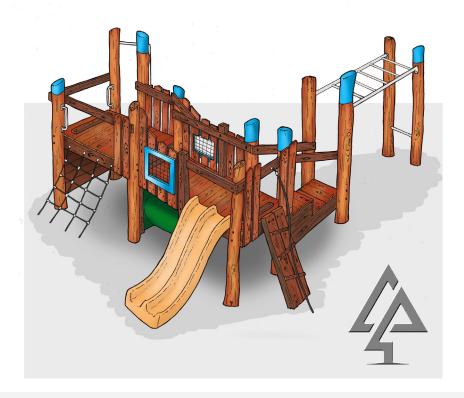

## **BURRENDAH FORT**

Product code: 129-BRD

Category: Elevated Platforms (100-series)

Dimensions: W 4650mm x L 6650mm

Platform H 1200 - 500mm

Fall zone: W 7600mm x L 10300mm

FHoF: 1800mm

Features: Rope net, double slide, fireman's pole,

tunnel, windows, climbing wall, inclined climbing wall with rope pull, monkey bars

Our timber products are primarily crafted from West Australian Jarrah hardwood, sustainably sourced where possible. Natural timber variations in character and dimensions should be expected.