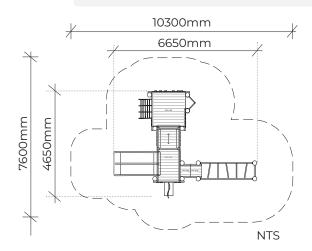

## **BURRENDAH FORT**

Product code: 129-BRD

Category: Elevated Platforms (100-series)

Dimensions: W 4650mm x L 6650mm

Platform H 1200 - 500mm

Fall zone: W 7600mm x L 10300mm

FHoF: 1800mm

Features: Rope net, double slide, fireman's pole,