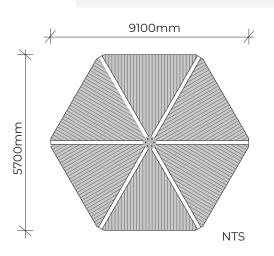

## SILO CUBBY

| Product code: | 715-SIL                                                   |
|---------------|-----------------------------------------------------------|
| Category:     | Miscellaneous (700-series)                                |
| Dimensions:   | W 2150mm x L 2400mm x H 2400mm                            |
| Fall zone:    | No fall zone required < 600mm H                           |
| FHoF:         | N/A                                                       |
| Features:     | Various shaped doors, tunnels and windows with roof over. |