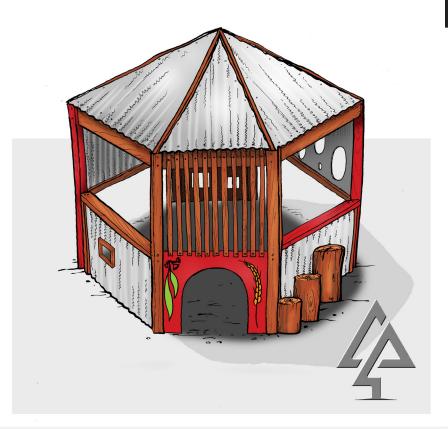

## SILO CUBBY

| Product code: | 715-SIL                                                   |
|---------------|-----------------------------------------------------------|
| Category:     | Miscellaneous (700-series)                                |
| Dimensions:   | W 2150mm x L 2400mm x H 2400mm                            |
| Fall zone:    | No fall zone required < 600mm H                           |
| FHoF:         | N/A                                                       |
| Features:     | Various shaped doors, tunnels and windows with roof over. |