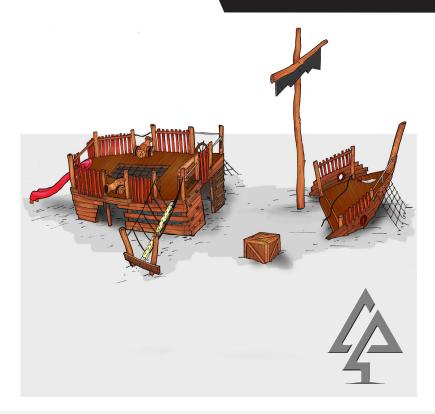

## **SUNKEN SHIP**

| Product code: | 512-SHF                                |
|---------------|----------------------------------------|
| Category:     | On The Move (500-series)               |
| Dimensions:   | W 7000mm x L 13300mm x H 3000mm        |
| Fall zone:    | W 9600mm x L 16600mm                   |
| FHoF:         | 1500mm                                 |
| Features:     | Climbing wall, rope traverse, climbing |
|               | nets. slide. tunnels and more.         |