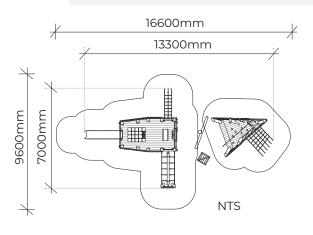

## **SUNKEN SHIP**

| Product code: | 512-SHF                                |
|---------------|----------------------------------------|
| Category:     | On The Move (500-series)               |
| Dimensions:   | W 7000mm x L 13300mm x H 3000mm        |
| Fall zone:    | W 9600mm x L 16600mm                   |
| FHoF:         | 1500mm                                 |
| Features:     | Climbing wall, rope traverse, climbing |
|               | nets. slide. tunnels and more.         |