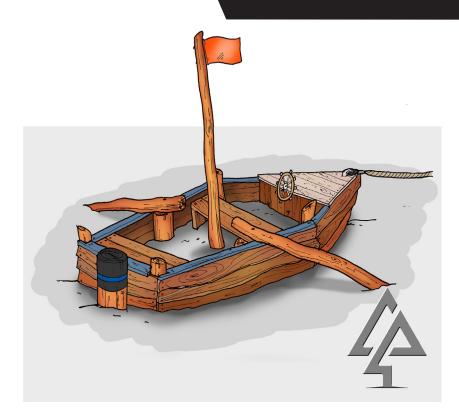

## BOAT

| Product code: | 507-BOA                                |
|---------------|----------------------------------------|
| Category:     | On The Move (500-series)               |
| Dimensions:   | W 4000mm x L 5300mm x H 2500mm         |
| Fall zone:    | No fall zone required < 600mm H        |
| FHoF:         | N/A                                    |
| Features:     | Rope traverse mooring rope, mast, oars |
|               | and steering wheel.                    |

Our timber products are primarily crafted from West Australian Jarrah hardwood, sustainably sourced where possible. Natural timber variations in character and dimensions should be expected.

All equipment and colour options can be customised to suit your playground requirements.