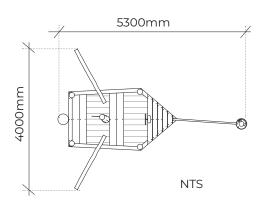

## BOAT

| Product code: | 507-BOA                                |
|---------------|----------------------------------------|
| Category:     | On The Move (500-series)               |
| Dimensions:   | W 4000mm x L 5300mm x H 2500mm         |
| Fall zone:    | No fall zone required < 600mm H        |
| FHoF:         | N/A                                    |
| Features:     | Rope traverse mooring rope, mast, oars |
|               | and steering wheel.                    |