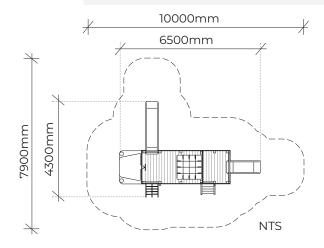

## **SCHOOL BUS**

Product code: 506-BUS

Category: On The Move (500-series)

Dimensions: W 4300mm x L 6500mm x H 2300mm

Fall zone: W 8000mm x L 10000mm

FHoF: 1200mm

Features: Rope nets, steering wheel, fireman's pole,