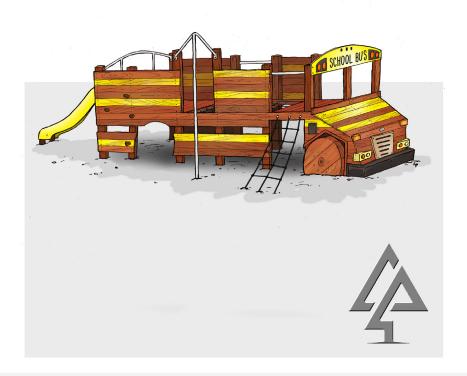

## **SCHOOL BUS**

Product code: 506-BUS

Category: On The Move (500-series)

Dimensions: W 4300mm x L 6500mm x H 2300mm

Fall zone: W 8000mm x L 10000mm

FHoF: 1200mm

Features: Rope nets, steering wheel, fireman's pole,

double slides, tunnels and more

Our timber products are primarily crafted from West Australian Jarrah hardwood, sustainably sourced where possible. Natural timber variations in character and dimensions should be expected.