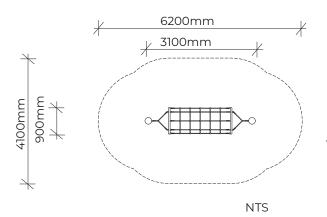

## **ROPE TUNNEL TRAVERSE**

| Product code: | 423-RTT                       |
|---------------|-------------------------------|
| Category:     | Rope Features (400-Series)    |
| Dimensions:   | W 900mm x L 3100mm x H 2100mm |
| Fall zone:    | W 4100mm x L 6200mm           |
| FHoF:         | 1600mm                        |