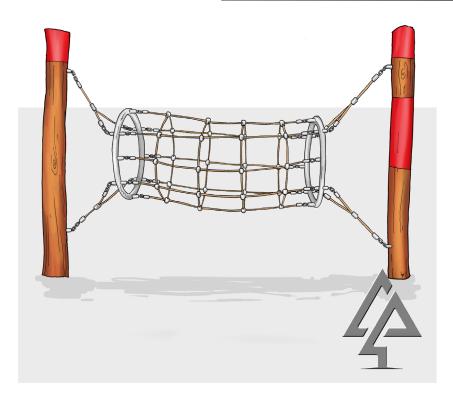

## **ROPE TUNNEL TRAVERSE**

| Product code: | 423-RTT                       |
|---------------|-------------------------------|
| Category:     | Rope Features (400-Series)    |
| Dimensions:   | W 900mm x L 3100mm x H 2100mm |
| Fall zone:    | W 4100mm x L 6200mm           |
| FHoF:         | 1600mm                        |