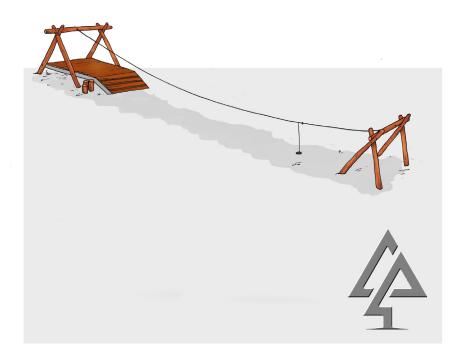

## SINGLE FLYING FOX with PLATFORM

| Product code: | 406-FSP                                         |
|---------------|-------------------------------------------------|
| Category:     | Rope Features (400-series)                      |
| Dimensions:   | W 4000mm x L 22500mm x H 3900mm                 |
|               | (20m cable length, 50m maximum)                 |
| Fall zone:    | W 4000mm x L 29500mm                            |
|               | (20m cable length)                              |
| FHoF:         | 1000 - 2000mm                                   |
| Features:     | Flying fox with timber platform and balustrade. |