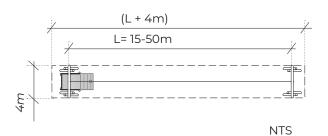

## SINGLE FLYING FOX with PLATFORM

| Product code: | 406-FSP                                         |
|---------------|-------------------------------------------------|
| Category:     | Rope Features (400-series)                      |
| Dimensions:   | W 4000mm x L 22500mm x H 3900mm                 |
|               | (20m cable length, 50m maximum)                 |
| Fall zone:    | W 4000mm x L 29500mm                            |
|               | (20m cable length)                              |
| FHoF:         | 1000 - 2000mm                                   |
| Features:     | Flying fox with timber platform and balustrade. |