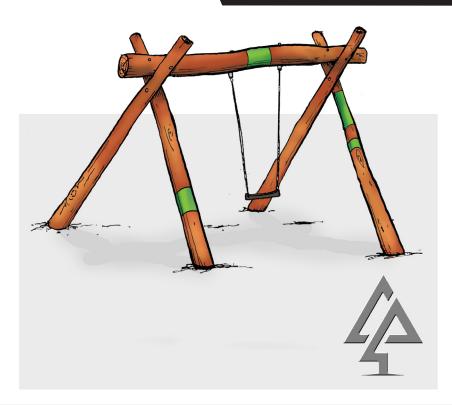

## **A-FRAME with SINGLE SWING**

| Product code: | 204-AST                        |
|---------------|--------------------------------|
| Category:     | Swing Sets (200-Series)        |
| Dimensions:   | W 3700mm x L 2400mm x H 3000mm |
| Fall zone:    | W 1750mm x L 8000mm            |
| FHoF:         | 1400mm                         |
| Features:     | Standard or toddler swing      |