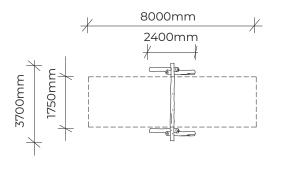

## **A-FRAME with SINGLE SWING**

| Product code: | 204-AST                        |
|---------------|--------------------------------|
| Category:     | Swing Sets (200-Series)        |
| Dimensions:   | W 3700mm x L 2400mm x H 3000mm |
| Fall zone:    | W 1750mm x L 8000mm            |
| FHoF:         | 1400mm                         |
| Features:     | Standard or toddler swing      |