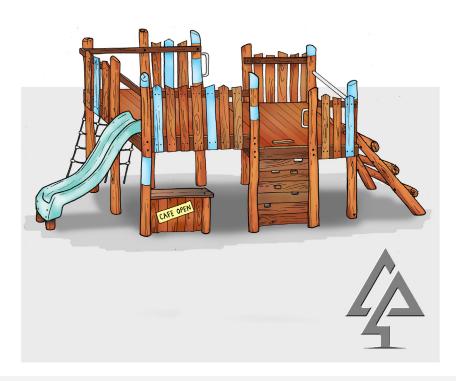

## WALKAWAY CUBBY

| Product code: | 147-WAW                                                                                              |
|---------------|------------------------------------------------------------------------------------------------------|
| Category:     | Elevated Platforms (100-series)                                                                      |
| Dimensions:   | W 2600mm x L 6800mm                                                                                  |
|               | Platform H 1500 - 1800mm                                                                             |
| Fall zone:    | W 5800mm x L 10200mm                                                                                 |
| FHoF:         | 1800mm                                                                                               |
| Features:     | Split height platforms with rope net,<br>climbing wall, servery, 1.8m slide & log<br>scramble ladder |