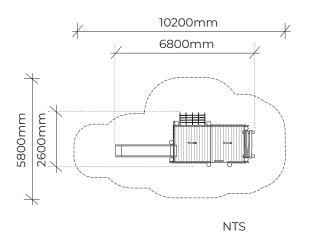

## WALKAWAY CUBBY

| Product code: | 147-WAW                                                                                              |
|---------------|------------------------------------------------------------------------------------------------------|
| Category:     | Elevated Platforms (100-series)                                                                      |
| Dimensions:   | W 2600mm x L 6800mm                                                                                  |
|               | Platform H 1500 - 1800mm                                                                             |
| Fall zone:    | W 5800mm x L 10200mm                                                                                 |
| FHoF:         | 1800mm                                                                                               |
| Features:     | Split height platforms with rope net,<br>climbing wall, servery, 1.8m slide & log<br>scramble ladder |