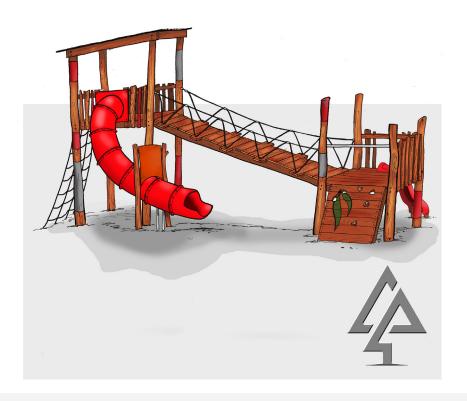

## **GIN GIN FORT**

Product code: 146-GIN

Category: Elevated Platforms (100-series)

Dimensions: W 7000mm x L 8200mm

Platform H 1200 - 2200mm

Fall zone: W 10300mm x L 11200mm

FHoF: 2200mm

Features: Split height platforms with bridge

link, rope net, climbing wall, tube slide,

standard slide, roof and more

Our timber products are primarily crafted from West Australian Jarrah hardwood, sustainably sourced where possible. Natural timber variations in character and dimensions should be expected.