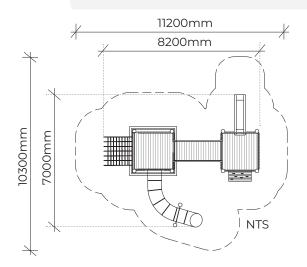

## **GIN GIN FORT**

Product code: 146-GIN

Category: Elevated Platforms (100-series)

Dimensions: W 7000mm x L 8200mm

Platform H 1200 - 2200mm

Fall zone: W 10300mm x L 11200mm

FHoF: 2200mm

Features: Split height platforms with bridge