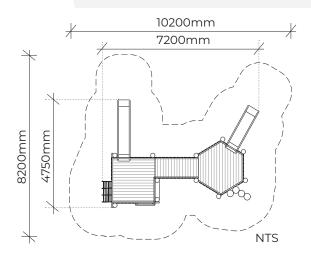

## **GUILD FORT**

| Product code: | 145-GFT                                   |
|---------------|-------------------------------------------|
| Category:     | Elevated Platforms (100-series)           |
| Dimensions:   | W 4750mm x L 7200mm                       |
|               | Platform H 1200 - 1500mm                  |
| Fall zone:    | W 8200mm x L 10200mm                      |
| FHoF:         | 1500mm                                    |
| Features:     | Split height platforms with bridge        |
|               | link, rope net, climbing wall, 1.2 & 1.5m |
|               | slides, servery counter & stepper stairs  |