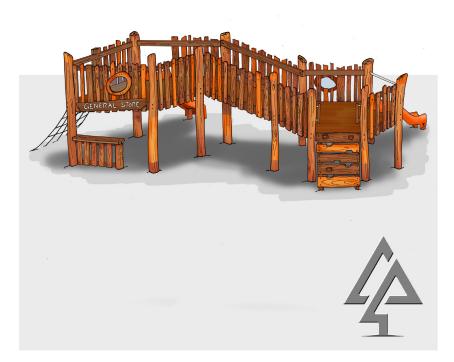

## **GUILD FORT**

| Product code: | 145-GFT                                   |
|---------------|-------------------------------------------|
| Category:     | Elevated Platforms (100-series)           |
| Dimensions:   | W 4750mm x L 7200mm                       |
|               | Platform H 1200 - 1500mm                  |
| Fall zone:    | W 8200mm x L 10200mm                      |
| FHoF:         | 1500mm                                    |
| Features:     | Split height platforms with bridge        |
|               | link, rope net, climbing wall, 1.2 & 1.5m |
|               | slides, servery counter & stepper stairs  |

Our timber products are primarily crafted from West Australian Jarrah hardwood, sustainably sourced where possible. Natural timber variations in character and dimensions should be expected.

All equipment and colour options can be customised to suit your playground requirements.