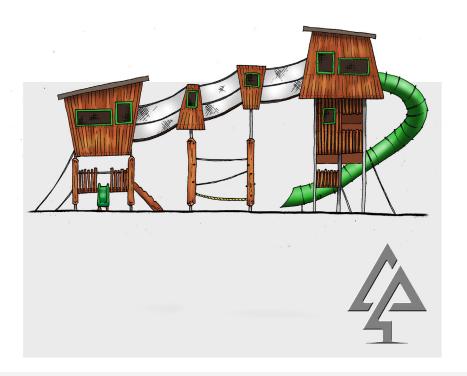

## **BIG SANDY TOWERS**

Product code: 144-BSA

Category: Elevated Platforms (100-series)

Dimensions: W 8100mm x L 18600mm x H 8700mm

Fall zone: W 11600mm x L 21700mm

FHoF: 3000mm

Features: Split height platforms with bridge/island

link, rope nets, ladders, giant tunnel slide,

standard slide, log stairs and more

Our timber products are primarily crafted from West Australian Jarrah hardwood, sustainably sourced where possible. Natural timber variations in character and dimensions should be expected.