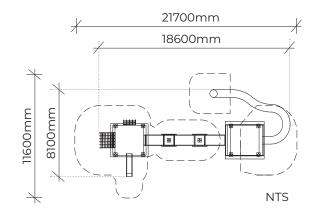

## **BIG SANDY TOWERS**

Product code: 144-BSA

Category: Elevated Platforms (100-series)

Dimensions: W 8100mm x L 18600mm x H 8700mm

Fall zone: W 11600mm x L 21700mm

FHoF: 3000mm

Features: Split height platforms with bridge/island