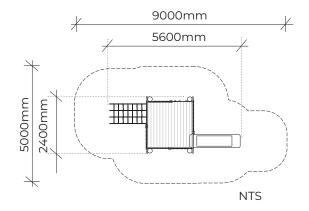

## **BURNSY CUBBY**

Product code: 127-BUR

Category: Elevated Platforms (100-series)

Dimensions: W 2400mm x L 5600mm

Platform H 1200mm

Fall zone: W 5000mm x L 9000mm

FHoF: 1200mm

Features: Rope net, slide, tunnel under, stepper