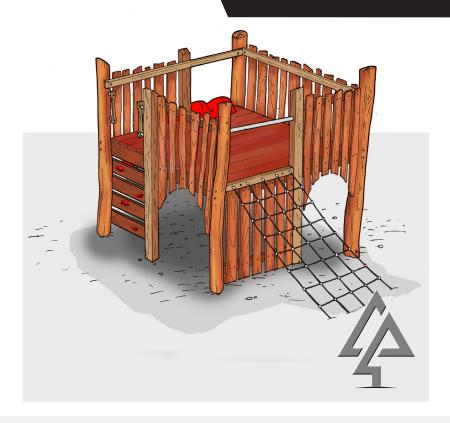

## **BURNSY CUBBY**

Product code: 127-BUR

Category: Elevated Platforms (100-series)

Dimensions: W 2400mm x L 5600mm

Platform H 1200mm

Fall zone: W 5000mm x L 9000mm

FHoF: 1200mm

Features: Rope net, slide, tunnel under, stepper