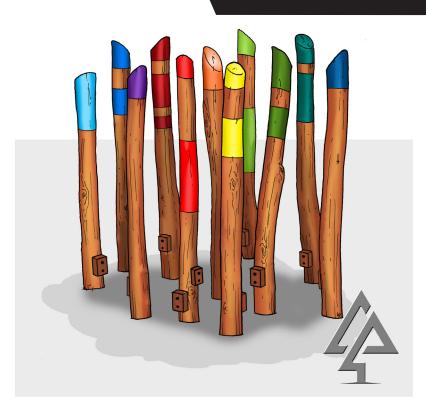

## STILT CLUSTER

| Product code: | 013-CLS                         |
|---------------|---------------------------------|
| Category:     | Woodland Trail (000-Series)     |
| Dimensions:   | W 1200mm x L 3000mm x H 2400mm  |
| Fall zone:    | No fall zone required < 600mm H |