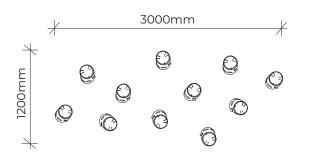

## STILT CLUSTER

| Product code: | 013-CLS                         |
|---------------|---------------------------------|
| Category:     | Woodland Trail (000-Series)     |
| Dimensions:   | W 1200mm x L 3000mm x H 2400mm  |
| Fall zone:    | No fall zone required < 600mm H |

NTS

Our timber products are primarily crafted from West Australian Jarrah hardwood, sustainably sourced where possible. Natural timber variations in character and dimensions should be expected.

All equipment and colour options can be customised to suit your playground requirements.