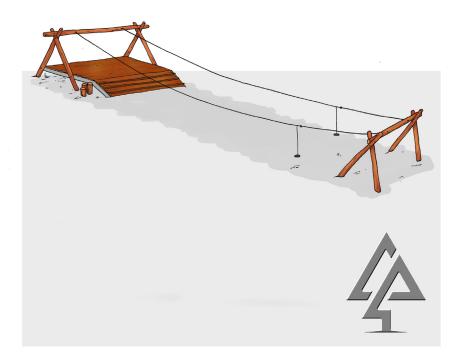

## **DOUBLE FLYING FOX with PLATFORM**

| Product code: | 407-FDP                                         |
|---------------|-------------------------------------------------|
| Category:     | Rope Features (400-series)                      |
| Dimensions:   | W 6000mm x L 22500mm x H 3900mm                 |
|               | (20m cable length, 50m maximum)                 |
| Fall zone:    | W 6000mm x L 29500mm                            |
|               | (20m cable length)                              |
| FHoF:         | 1000 - 2000mm                                   |
| Features:     | Flying fox with timber platform and balustrade. |