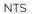

## **DOUBLE FLYING FOX with PLATFORM**

| Product code: | 407-FDP                                         |
|---------------|-------------------------------------------------|
| Category:     | Rope Features (400-series)                      |
| Dimensions:   | W 6000mm x L 22500mm x H 3900mm                 |
|               | (20m cable length, 50m maximum)                 |
| Fall zone:    | W 6000mm x L 29500mm                            |
|               | (20m cable length)                              |
| FHoF:         | 1000 - 2000mm                                   |
| Features:     | Flying fox with timber platform and balustrade. |