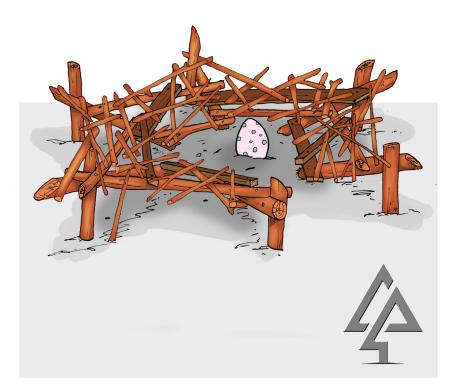

## **BIRD NEST SCRAMBLE**

| Product code: | 332-NES                             |
|---------------|-------------------------------------|
| Category:     | Imagination Play Items (300-Series) |
| Dimensions:   | Diameter 3200m x H 600mm            |
| Fall zone:    | No fall zone required < 600mm H     |
| FHoF:         | N/A                                 |

NTS

Our timber products are primarily crafted from West Australian Jarrah hardwood, sustainably sourced where possible. Natural timber variations in character and dimensions should be expected.

All equipment and colour options can be customised to suit your playground requirements.