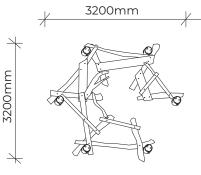

## **BIRD NEST SCRAMBLE**

| Product code: | 332-NES                             |
|---------------|-------------------------------------|
| Category:     | Imagination Play Items (300-Series) |
| Dimensions:   | Diameter 3200m x H 600mm            |
| Fall zone:    | No fall zone required < 600mm H     |
| FHoF:         | N/A                                 |