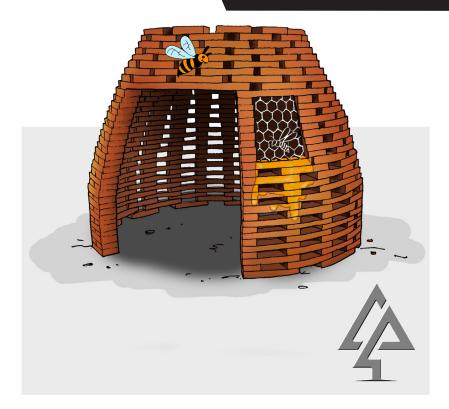

## **BEEHIVE CUBBY - SMALL**

Product code: 331-BEE

| Category:   | Imagination Play Items (300-Series) |
|-------------|-------------------------------------|
| Dimensions: | Diameter 2400mm x H 2000mm          |
| Fall zone:  | Diameter 5400mm x 5400mm            |
| FHoF:       | 2000mm                              |