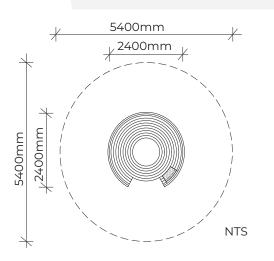

## **BEEHIVE CUBBY - SMALL**

Product code: 331-BEE

| Category:   | Imagination Play Items (300-Series) |
|-------------|-------------------------------------|
| Dimensions: | Diameter 2400mm x H 2000mm          |
| Fall zone:  | Diameter 5400mm x 5400mm            |
| FHoF:       | 2000mm                              |