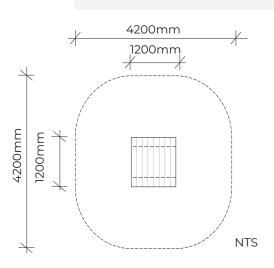

## **BOX TUNNEL**

| Product code: | 032-BXT                        |
|---------------|--------------------------------|
| Category:     | Woodland Trail (000-Series)    |
| Dimensions:   | W 1200mm x L 1200mm x H 1200mm |
| Fall zone:    | W 4200mm x L 4200mm            |
| FHoF:         | 1200mm                         |