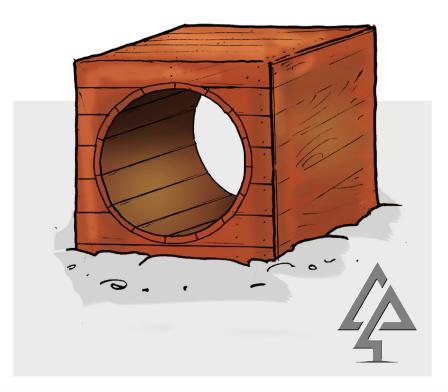

## **BOX TUNNEL**

| Product code: | 032-BXT                        |
|---------------|--------------------------------|
| Category:     | Woodland Trail (000-Series)    |
| Dimensions:   | W 1200mm x L 1200mm x H 1200mm |
| Fall zone:    | W 4200mm x L 4200mm            |
| FHoF:         | 1200mm                         |