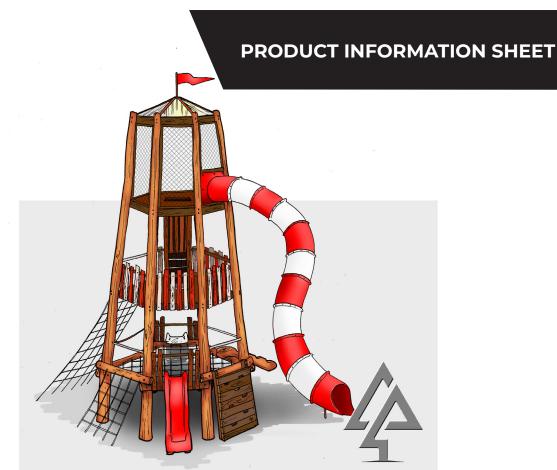

## **KENNEDY TOWER**

Product code: 143-KEN

Category: Elevated Platforms (100-series)

Dimensions: W 6500mm x L 9700mm x H 7700mm

Fall zone: W 6900mm x L 13500mm

FHoF: 3000mm

Features: Giant tube slide, climbing nets, rope

platform, tunnel ladder, climbing wall,

standard slide and more

Our timber products are primarily crafted from West Australian Jarrah hardwood, sustainably sourced where possible. Natural timber variations in character and dimensions should be expected.