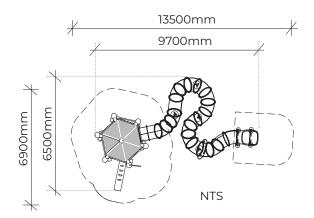

## **KENNEDY TOWER**

Product code: 143-KEN

Category: Elevated Platforms (100-series)

Dimensions: W 6500mm x L 9700mm x H 7700mm

Fall zone: W 6900mm x L 13500mm

FHoF: 3000mm

Features: Giant tube slide, climbing nets, rope