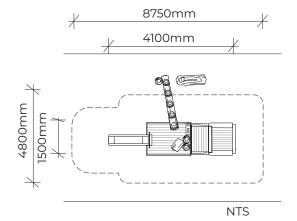

## **UTE**

Product code: 505-UTE

Category: On The Move (500-Series)

Dimensions: W 1500mm x L 4100mm x H 1250mm

Fall zone: W 4500mm x L 8750mm

FHoF: 1250mm

Features: Standard slide, steering wheel, carved axe