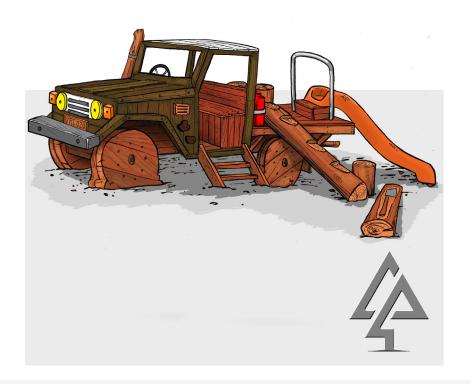

## **UTE**

Product code: 505-UTE

Category: On The Move (500-Series)

Dimensions: W 1500mm x L 4100mm x H 1250mm

Fall zone: W 4500mm x L 8750mm

FHoF: 1250mm

Features: Standard slide, steering wheel, carved axe

log, log steps, jerry can, flat tyre (car sold as is!)

Our timber products are primarily crafted from West Australian Jarrah hardwood, sustainably sourced where possible. Natural timber variations in character and dimensions should be expected.